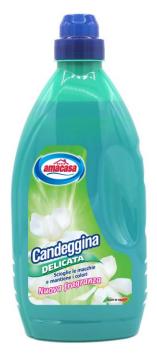

# **CANDEGGINA DELICATA Lt 1,000 AMACASA**

:

Packing of 12 pcs

# **PRODUCT DESCRIPTION**

Package Type Caps Item number Product EAN code Net content product Gross Product Weight Product Size PET green bottle Measures PP blue color 100305000892 8004393000892 Lt 1,000 (+/- 5%) kg 1,070 (+/- 5%) H x W x D in cm : 26 x 11 x 6,5

# INTENDED USE

The Delicate Bleach is ideal for bleaching and stain removal more delicate laundry, even for silk garments, wool and colored.